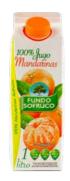

### NFC 100% NATURAL JUICES

Sofruco juices are made by carefully squeezing the fruit, following strict quality standards during every stage of the process, to ensure completely natural, healthy juices rich in vitamins.