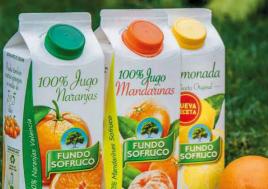

### NFC 100% NATURAL JUICES

Sofruco juices are made by carefully squeezing the fruit, following strict quality standards during every stage of the process, to ensure completely natural, healthy juices rich in vitamins.

We employ state-of-the-art technology and apply UHC (Ultra High Clean) method. This allows us to maintain a contamination free environment throughout the production process, guaranteeing purity and unmatched quality in our products.