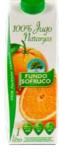

### NFC 100% NATURAL JUICES

Sofruco juices are made by carefully squeezing the fruit, following strict quality standards during every stage of the process, to ensure completely natural, healthy juices rich in vitamins.