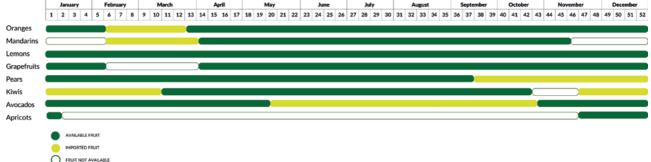

## FRESH FRUIT

We produce and commercialize fresh fruit grown in our own farms in Peumo, Sixth Region, Chile. Currently we have over 2,000 hectares planted with various species, including Oranges, Mandarins, Lemons, Grapefruits, Kiwis, Avocados and Pears amongst others. Throughout our history, we have maintained constant focus on quality, considering it to be one of the fundamental attributes of our fruit. This dedication has allowed us to establish a solid reputation and build trust among our clients world-wide.

## FRESH FRUIT

FRUIT NOT AVAILABLE

## FRESH FRUIT