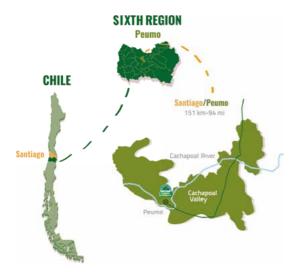

#### WHERE ARE WE LOCATED

Fundo Sofruco is a subsidiary of Sociedad Agricola La Rosa Sofruco S.A, a Holding Company with a recognized track record in domestic and international markets.

WHO WE ARE

Currently our main activities are the production of fresh fruit and agroindustrial products. Thanks to our agro-industrial unit, we have expanded our product range incorporating NFC 100% natural fresh juices, tenderized prunes, honey and dried fruits & nuts to our portfolio.

#### **FUNDO SOFRUCO**

Ruta H 66 - G Kilómetro 28, comuna de Peumo, VI Región de O'Higgins, Chile

#### HEADQUARTERS

Coyancura 2283, oficina 602, Providencia, Santiago, Chile +56 2 2670 0620

> FOR INQUIRIES ventas@sofruco.cl