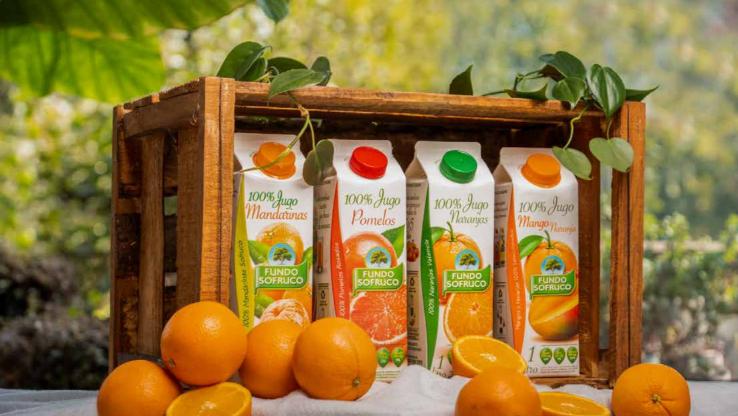

### NFC 100% NATURAL JUICES

Sofruco juices are made by carefully squeezing the fruit, following strict quality standards during every stage of the process, to ensure completely natural, healthy juices rich in vitamins.

We employ state-of-the-art technology and apply UHC (Ultra High Clean) method. This allows us to maintain a contamination free environment throughout the production process, guaranteeing purity and unmatched quality in our products.

## **1-LITER FORMAT**

LEMONADE