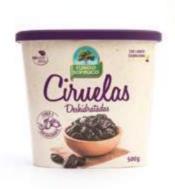

**Harvest** usually begins in early February. We have developed techniques to have a fixed harvesting speed and at the same time not damage the tree which bears the fruit and is our main asset.

Once the plums are harvested, they are **dried** in hot air tunnels, thus guaranteeing safety and hygiene. The plums never touch the ground or are exposed to external elements.

The plums then go through tenderizing, pitting, splitting and packing processes with the best technology and highest standards in the world for this industry with Ashlock® and Elliott® machines. This results in the sweetest, softest, moistest and most tender prunes you will ever taste.

Our processes are certified:

IFS, HACCP, KOSHER, HALAL and GLUTEN FREE

200/300 grs

PACK DE 5
40 grs

10