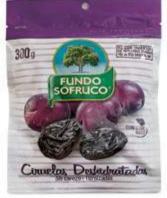

**Harvest** usually begins in early February. We have developed techniques to have a fixed harvesting speed and at the same time not damage the tree which bears the fruit and is our main asset.

Once the plums are harvested, they are **dried** in hot air tunnels, thus guaranteeing safety and hygiene. The plums never touch the ground or are exposed to external elements.

The plums then go through tenderizing, pitting, splitting and packing processes with the best technology and highest standards in the world for this industry with Ashlock® and Elliott® machines. This results in the sweetest, softest, moistest and most tender prunes you will ever taste.

Our processes are certified:

IFS, HACCP, KOSHER, HALAL and GLUTEN FREE

200/300 grs

PACK DE 5
40 grs

10