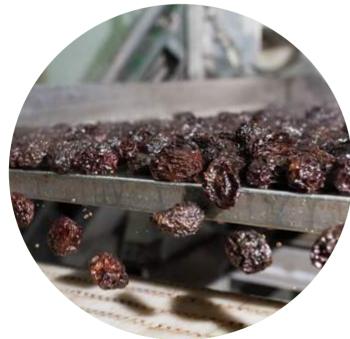

**Harvest** usually begins in early February. We have developed techniques to have a fixed harvesting speed and at the same time not damage the tree which bears the fruit and is our main asset.

Once the plums are harvested, they are **dried** in hot air tunnels, thus guaranteeing safety and hygiene. The plums never touch the ground or are exposed to external elements.

The plums then go through tenderizing, pitting, splitting and packing processes with the best technology and highest standards in the world for this industry with Ashlock® and Elliott® machines. This results in the sweetest, softest, moistest and most tender prunes you will ever taste.