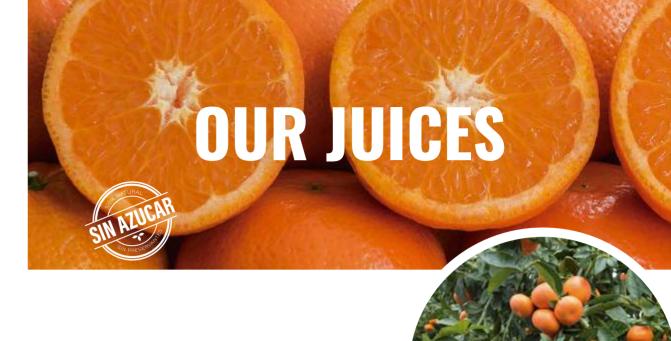

### **ORANGE**

Provide antioxidants to your life with our exquisite natural orange

Consume our mandarin juice and increase your intake of folic acid and reduce the risk of cognitive damage.

AVAILABLE SIZES

AVAILABLE SIZES

Add dietary fiber to

your day with this

amazing combination of

mango-orange blend.

Use the properties of honey to help boost your immune system.

500 grs.

One of the main characteristics of Fundo Sofruco's juices is that they are made with squeezed fruit and maintain high quality standards in all processes. The result is 100% natural and healthy juices.

Most flavors are made directly from produce from our fields. We chose the best fruits at the best time to guarantee quality. We are a pioneer company in the production of citrus fruits in Chile.

To produce our juices, we squeeze the fruit in our own facilities, using the finest technologies, ensuring quality of the process at all times with UHC (Ultra High Clean) technology, assuring a contaminant free environment.